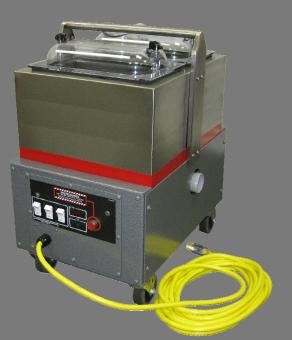

### **Quick Facts**

**Capacity:** 3 gallon solution tank/3.8 gallon waste tank

**Dimensions:** 19" L x 13" W x 23" H

#### Weight: 47 LBS

**Compatibility:** Water based solution (wet) and solvent (dry) cleaning capable.

**Accessories:** All models come with 15' of vacuum and solution hoses, and permanently attached 12/3 power cord(s). Upholstery, drapery and floor tools also available.

#### **Available Models:**

**204Hx:** Single cord operation, 40 psi centrifugal pump, single 2-stage vacuum, 1250 watts of heat.

**214Hx:** Dual cord operation, 40 psi centrifugal pump, single 2-stage vacuum, 3000 watts of heat, re-circulating solution hoses.

## **200 Series**

Our **200 Series** machines are for the professional cleaner who wants the BEST. Equipped with stainless steel tanks and an aluminum casing, these will be your workhorses for many years to come. The versatility of the 200 Series models are evident with it's ability to wet or dry clean. Why settle for less go with the best.