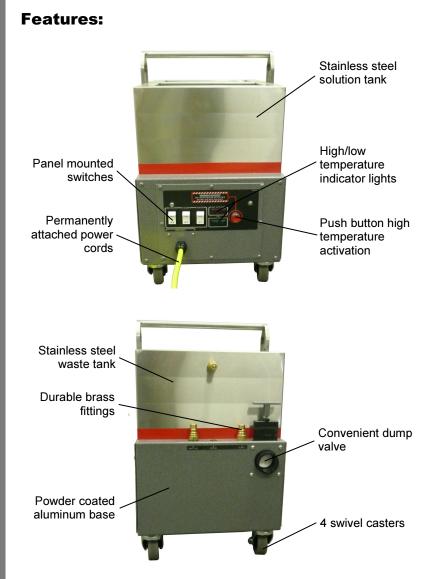

### **Quick Facts**

**Capacity:** 3 gallon solution tank/3.8 gallon waste tank

**Dimensions:** 19" L x 13" W x 23" H

#### Weight: 47 LBS

**Compatibility:** Water based solution (wet) and solvent (dry) cleaning capable.

**Accessories:** All models come with 15' of vacuum and solution hoses, and permanently attached 12/3 power cord(s). Upholstery, drapery and floor tools also available.

#### **Available Models:**

**204Hx:** Single cord operation, 40 psi centrifugal pump, single 2-stage vacuum, 1250 watts of heat.

**214Hx:** Dual cord operation, 40 psi centrifugal pump, single 2-stage vacuum, 3000 watts of heat, re-circulating solution hoses.

## **200 Series**

Our **200 Series** machines are for the professional cleaner who wants the BEST. Equipped with stainless steel tanks and an aluminum casing, these will be your workhorses for many years to come. The versatility of the 200 Series models are evident with it's ability to wet or dry clean. Why settle for less go with the best.