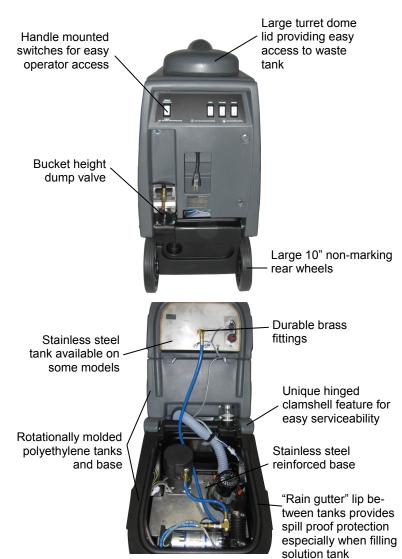

## Edge 3

The **Edge 3** is the standard for dynamic carpet cleaning. With features such as a durable rotationally molded housing, high capacity solution and waste tanks, ergonomic design and easy serviceability, you can expect years of hard work from this machine. Why settle for less, go with the best, the **Edge 3**!

#### **Features:**