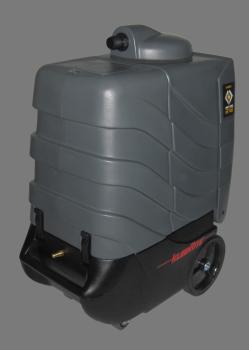

## Edge 3

The **Edge 3** is the standard for dynamic carpet cleaning. With features such as a durable rotationally molded housing, high capacity solution and waste tanks, ergonomic design and easy serviceability, you can expect years of hard work from this machine. Why settle for less, go with the best, the **Edge 3**!

#### **Features:**